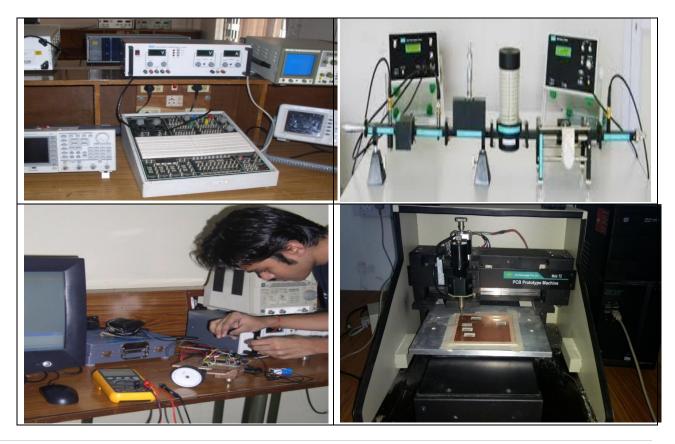

Electronics Workshop              |                     |  |
|       |          | Analog Circuit Lab                |                     |  |
|       |          | Power Electronics Lab             |                     |  |
| 6     | C-212    | Programming with C Lab            | 183.14              |  |
|       |          | Data Structure & C++ Lab          |                     |  |
|       |          | Advanced Microprocessor Lab       |                     |  |
|       |          | Digital Signal Processing Lab     |                     |  |
|       |          | Computer Network Lab              |                     |  |
|       |          | Digital Circuit Simulation Lab    |                     |  |
| 7     | C-215    | Dark Room                         | 20.47               |  |



# LIST OF CLASS ROOMS

| S.N. | Room No. | Class for                                 |
|------|----------|-------------------------------------------|
| 1    | C-204    | 3 <sup>rd</sup> /4 <sup>th</sup> Semester |
| 2    | C-205    | 5 <sup>th</sup> /6 <sup>th</sup> Semester |
| 3    | C-206    | 7 <sup>th</sup> /8 <sup>th</sup> Semester |

| Department at a Glance  |     |  |
|-------------------------|-----|--|
| No. of Faculty          | 13  |  |
| No. of Supporting Staff | 03  |  |
| No. of Students         | 180 |  |
| No. of Staff Rooms      | 04  |  |
| No. of Class Rooms      | 03  |  |
| No. of Tutorial Rooms   | 03  |  |
| No. of Labs             | 07  |  |
| No. of Seminar Halls    | 02  |  |
| Department Library      | 01  |  |

## 12.6 BASIC SCIENCES AND HUMANITIES

#### Vi