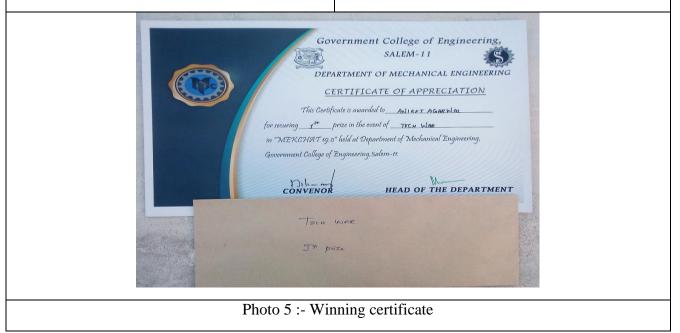

standards. These things generally learned in books, but after this visit they came to know how these things actually work, processed and produced. They also came to know that this plant has achieved remarkable standards in the past and won many prizes from GOI and others, and in the path of continuing the same. This gives glimpses of the defence industries & their standards. Some students even show interests to work in this field in the future. Faculty along with students also have seen industrial use of CNC machines during this industrial visit after attending the one-day workshop on CNC machines conducted by Department of Mechanical Engineering GCE Salem.

#### PHOTO GALLERY



Photo 1: - Aerospace Park

Photo 2:- Yercaud Hill



Photo 3 :- CNC Workshop



#### Photo 5 :- NLP Workshop



## 32. CURRICUAR ACHIEVEMENTS AND CO-CURRICULAR ACHIEVMENTS

#### **32.1 CURRICUAR ACHIEVEMENTS**

#### **32.1.1 BRANCH WISE MERIT LIST OF STUDENTS**

| LIST OF TOPPERS IN B.E. 1ST SEM. NOV-DEC 2018-19 |              |               |            |  |
|--------------------------------------------------|--------------|---------------|------------|--|
| BRANCH                                           | ROLL NO.     | NAME          | PERCENTAGE |  |
| Mechanical                                       | 301603718007 | Vinay Chauhan | 85.13      |  |
| Civil                                            | 301602018008 | Ramkrishna    | 76.88      |  |
| CSE                                              | 301602218040 | Manju Yadav   | 80.87      |  |
| EEE