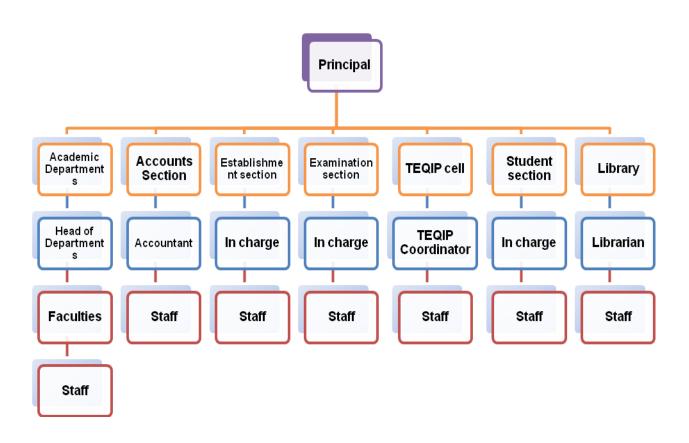

## 9. ORGANIZATION STRUCTURE

In the organization Structure of the College, the institute is headed by the Principal. Under Principal, various departments and sections are being administrated. The following flowchart shows the Organization Structure.