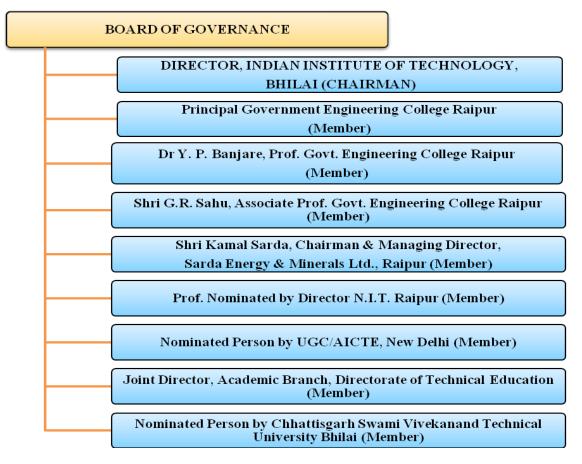

## 8. GOVERNANCE STRUCTURE

As per Naya Raipur, order dated 15/06/2017 of Government of Chhattisgarh, Skill Development, Technical Education and Employment Department, the Board of Governance consists of following structure and members: