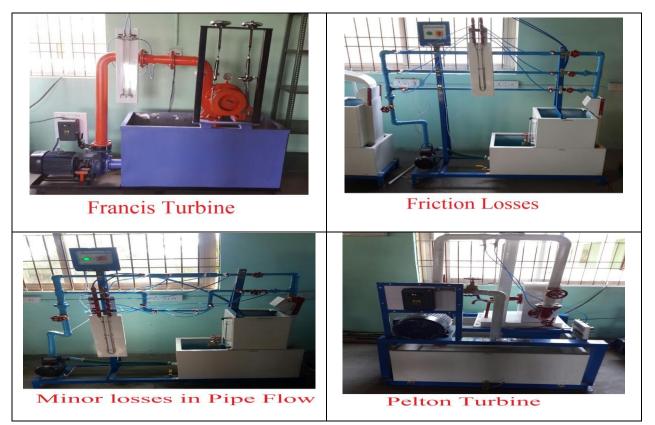

## • LABORATORIES, AND TECHNICAL MANPOWER

| S.<br>No. | Semest<br>er   | Name of lab                             | No. of<br>students<br>per<br>batch | Subject code | Equipment/Machines/Instruments/Tools/Software<br>available                                                                                                                                                                                                                  | Weekly<br>Utilization<br>Status | Name of the<br>technical<br>Staff             | Qualification |
|-----------|----------------|-----------------------------------------|------------------------------------|--------------|-----------------------------------------------------------------------------------------------------------------------------------------------------------------------------------------------------------------------------------------------------------------------------|---------------------------------|-----------------------------------------------|---------------|
| 1         | 1st and<br>2nd | Workshop                                | 60                                 | 300124 (37)  | Carpentry Shop:- Mortise Machine, Wood planer<br>Fitting Shop<br>Lathe Machine<br>Shaper Machine<br>Drilling Machine<br>Milling Machine<br>Welding Shop:- Welding transformer, Arc welding<br>equipment<br>Grinding<br>Power saw machine                                    | 3 Hours                         | Mr. M S<br>Dhruw,<br>Technical<br>Assistant   | ITI           |
|           |                | Mechanical<br>Engineering<br>Laboratory | 35                                 | 300229 (37)  | Apparatus for verifying law of triangle of forces.Apparatus for verifying the Lami's theorem.Apparatus for verifying law of polygon of forces.Apparatus for verifying the law of lever.Simply supported beam apparatusApparatus for determining the coefficient of friction | 2 Hours                         | Mr<br>ShrikantVaish<br>nav, Lab<br>Technician | B.Sc.         |